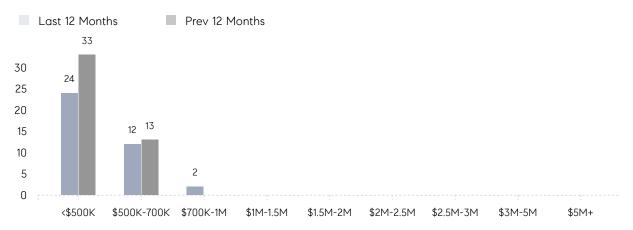

| % OF ASKING PRICE  | 96%       | 99%       |          |
|                | AVERAGE SOLD PRICE | \$456,250 | \$558,750 | -18%     |
|                | # OF CONTRACTS     | 3         | 3         | 0%       |
|                | NEW LISTINGS       | 3         | 2         | 50%      |
| Condo/Co-op/TH | AVERAGE DOM        | -         | -         | -        |
|                | % OF ASKING PRICE  | -         | -         |          |
|                | AVERAGE SOLD PRICE | -         | -         | -        |
|                | # OF CONTRACTS     | 0         | 0         | 0%       |
|                | NEW LISTINGS       | 0         | 0         | 0%       |

# Compass New Jersey Market Report

## Wallington

### DECEMBER 2021

### Monthly Inventory



### Contracts By Price Range



### Listings By Price Range



# COMPASS



Compass makes no representations or warranties, express or implied, with respect to future market conditions or prices of residential product at the time the subject property or any competitive property is complete and ready for occupancy or with respect to any report, study, finding, recommendation or other information provided by Compass herein. Moreover, no warranty, express or implied, is made or should be assumed regarding the accuracy, adequacy, completeness, legality, reliability, merchantability or fitness for a particular purpose of any information, in part or whole, contained herein. All material is presented with the understanding that Compass shall not be deemed to provide legal, accounting or other professional services. This is no