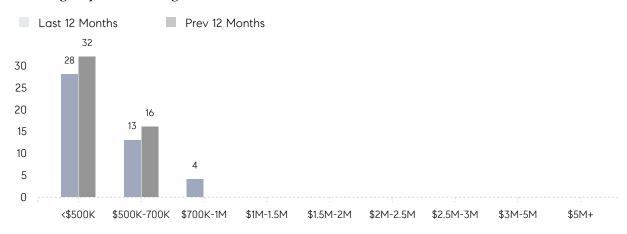

RICE  | 96%       | 99%       |          |
|                | AVERAGE SOLD PRICE | \$456,250 | \$558,750 | -18%     |
|                | # OF CONTRACTS     | 3         | 3         | 0%       |
|                | NEW LISTINGS       | 3         | 2         | 50%      |
| Condo/Co-op/TH | AVERAGE DOM        | -         | -         | -        |
|                | % OF ASKING PRICE  | -         | -         |          |
|                | AVERAGE SOLD PRICE | -         | -         | -        |
|                | # OF CONTRACTS     | 0         | 0         | 0%       |
|                | NEW LISTINGS       | 0         | 0         | 0%       |

# Compass New Jersey Market Report

## Wallington

### DECEMBER 2021

### Monthly Inventory



### Contracts By Price Range



### Listings By Price Range



# COMPASS



Compass makes no representations or warranties, express or implied, with respect to future market conditions or prices of residential product at the time the subject property or any competitive property is complete and ready for occupancy or with respect to any report, study, finding, recommendation or other information provided by Compass herein. Moreover, no warranty, express or implied, is made or should be assumed regarding the accuracy, adequacy, completeness, legality, reliability, merchantability or fitness for a particular purpose of any information, in part or whole, contained herein. All material is presented with the understanding that Compass shall not be deemed to provide legal, accounting or other professional services. This is not intended to solicit the purch