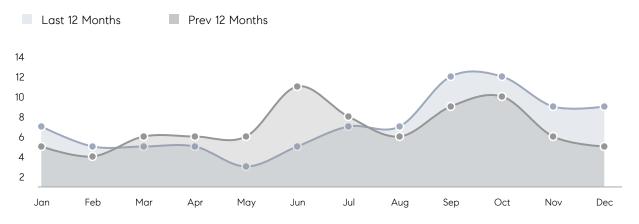

| 37        | 5%       |
|                | % OF ASKING PRICE  | 96%       | 99%       |          |
|                | AVERAGE SOLD PRICE | \$456,250 | \$558,750 | -18%     |
|                | # OF CONTRACTS     | 3         | 3         | 0%       |
|                | NEW LISTINGS       | 3         | 2         | 50%      |
| Condo/Co-op/TH | AVERAGE DOM        | -         | -         | -        |
|                | % OF ASKING PRICE  | -         | -         |          |
|                | AVERAGE SOLD PRICE | -         | -         | -        |
|                | # OF CONTRACTS     | 0         | 0         | 0%       |
|                | NEW LISTINGS       | 0         | 0         | 0%       |

# Compass New Jersey Market Report

## Wallington

### DECEMBER 2021

### Monthly Inventory



### Contracts By Price Range



### Listings By Price Range



# COMPASS



Compass makes no representations or warranties, express or implied, with respect to future market conditions or prices of residential product at the time the subject property or any competitive property is complete and ready for occupancy or with respect to any report, study, finding, recommendation or other information provided by Compass herein. Moreover, no warranty, express or implied, is made or should be assumed regarding the accuracy, adequacy, completeness, legality, reliability, merchantability or fitness for a particular purpose of any information, in part or whole, contained herein. All material is presented with the understanding that Compass shall not be deemed to provide legal, accounting or other p